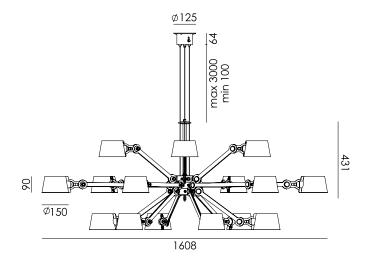

Type Chandelier Environment Indoor

Material Steel & aluminum

Wingnut Solid Brass included

Cord length Max 3000 mm

Weight 15 kg

Voltage 220–240 V
Max Watt 60 Watt
Socket E27

Lightsource Lightsource not included