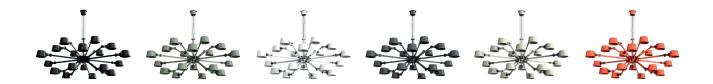

## Article number

| smokey black    | 1298 |
|-----------------|------|
| flux green      | 1500 |
| pure white      | 1501 |
| midnight grey   | 1502 |
| ash grey        | 1503 |
| striking orange | 1504 |
| lightning white | 1505 |
| thunder blue    | 1506 |
| daybreak rose   | 1507 |
| sunny yellow    | 1508 |
| ice blue        | 1645 |