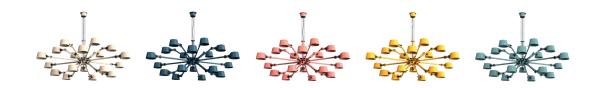

## Article number

| smokey black    | 1298 |
|-----------------|------|
| flux green      | 1500 |
| pure white      | 1501 |
| midnight grey   | 1502 |
| ash grey        | 1503 |
| striking orange | 1504 |
| lightning white | 1505 |
| thunder blue    | 1506 |
| daybreak rose   | 1507 |
| sunny yellow    | 1508 |
| ice blue        | 1645 |