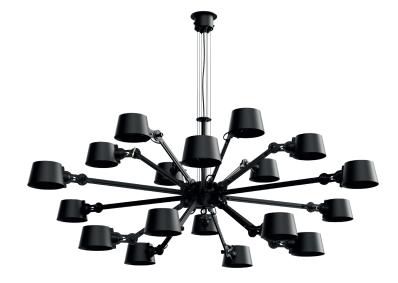

## TONONE

technical specifications

Design by Anton de Groof, 2013

Starting point for the products of Tonone is the passion for traditional mechanics. The first product line that resulted from this fascination is the lamp series 'Bolt'. Key element in this industrial series is the joint construction that can be adjusted with a wingnut-shaped tool. Besides being a functional tool, this wingnut is integrated in the design of the lamp itself as a distinctive visual element. The Bolt collection is available in 29 different models and in 11 colors.