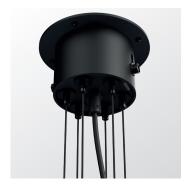

## TONONE

technical specifications

Design by Anton de Groof, 2013

Starting point for the products of Tonone is the passion for traditional mechanics. The first product line that resulted from this fascination is the lamp series 'Bolt'. Key element in this industrial series is the joint construction that can be adjusted with a wingnut-shaped tool. Besides being a functional tool, this wingnut is integrated in the design of the lamp itself as a distinctive visual element. The Bolt collection is available in 29 different models and in 11 colors.

Type Chandelier Environment Indoor

Material Steel & aluminum

Wingnut Solid Brass included

Cord length Max 3000 mm

Weight 15 kg

Voltage 220–240 V
Max Watt 60 Watt
Socket E27

Lightsource Lightsource not included